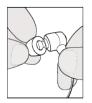

**To install new tip:** Press the edge of the plastic stem against the center hole. Next, press and rotate the tip until it is fully positioned on the stem.