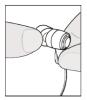

## Handling Care

To remove currently installed tip: Use your thumb to gently push from the back on just one side. It should gently come off at an angle without damaging the foam. Silicone tips need to be pinched at the bottom for grip.